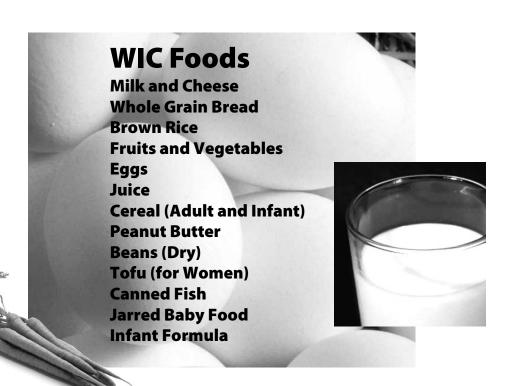

# WIC provides...free, healthy foods for pregnant or breastfeeding women and children under the age of five.